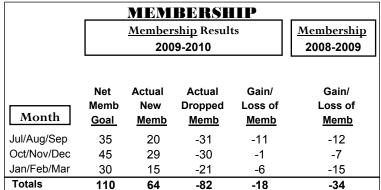

Totals

GMT: CARL HARRELL Location: SOUTH CAROLINA GMT CA: 1

0

|             | <u>Club</u> Results<br>2009-2010 |                               |                                   |                                  | <u>Clubs</u><br>2008-2009        |
|-------------|----------------------------------|-------------------------------|-----------------------------------|----------------------------------|----------------------------------|
| Month       | New<br>Club<br><u>Goal</u>       | Actual<br>New<br><u>Clubs</u> | Actual<br>Dropped<br><u>Clubs</u> | Gain/<br>Loss of<br><u>Clubs</u> | Gain/<br>Loss of<br><u>Clubs</u> |
| Jul/Aug/Sep | 1                                | 0                             | 0                                 | 0                                | 0                                |
| Oct/Nov/Dec | 1                                | 0                             | 0                                 | 0                                | 0                                |
| Jan/Feb/Mar | 0                                | 0                             | 0                                 | 0                                | 0                                |

0